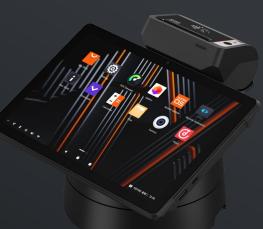

## Dock, and charge.

Just put the tablet on the cradle to charge it with pogo pins. Convenient and stable.

## A tablet, but also a desktop.

Put the tablet on a fixed or 180° swivable cradle to make it a desktop that fits your business. The swivable one can be fixed at 0° or 180°.