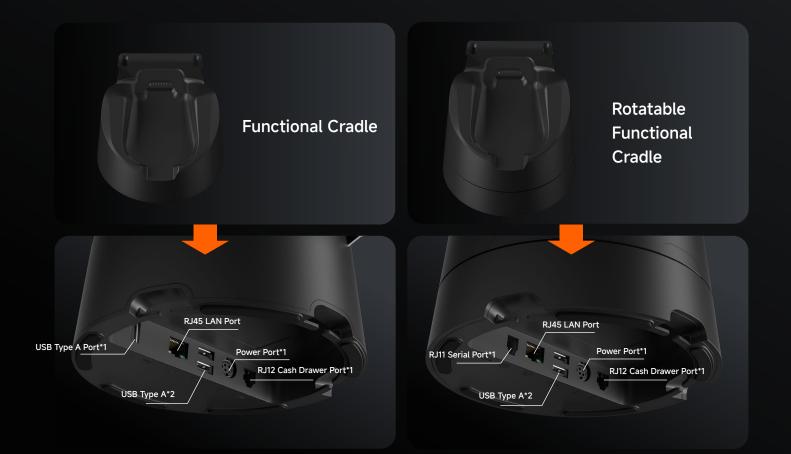

### Make your tablet even more versatile.

The cradle comes with ports for scanner, cash drawer, secondary display, USB device, network connection and more, making your tablet helpful in more business scenarios.

## A tablet, but also a desktop.

Put the tablet on a fixed or 180° swivable cradle to make it a desktop that fits your business. The swivable one can be fixed at 0° or 180°.